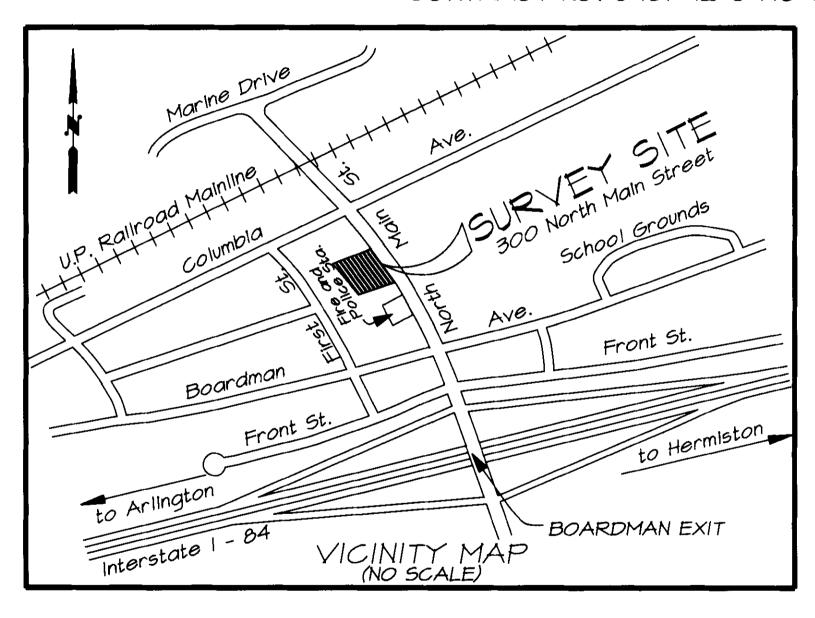

### INDEX TO PLAT SHEETS:

SHEET I: (this sheet), VICINITY MAP AND NOTES.
SHEET 2: SITE BOUNDARY.

SHEET 3: DETAIL OF SITE.