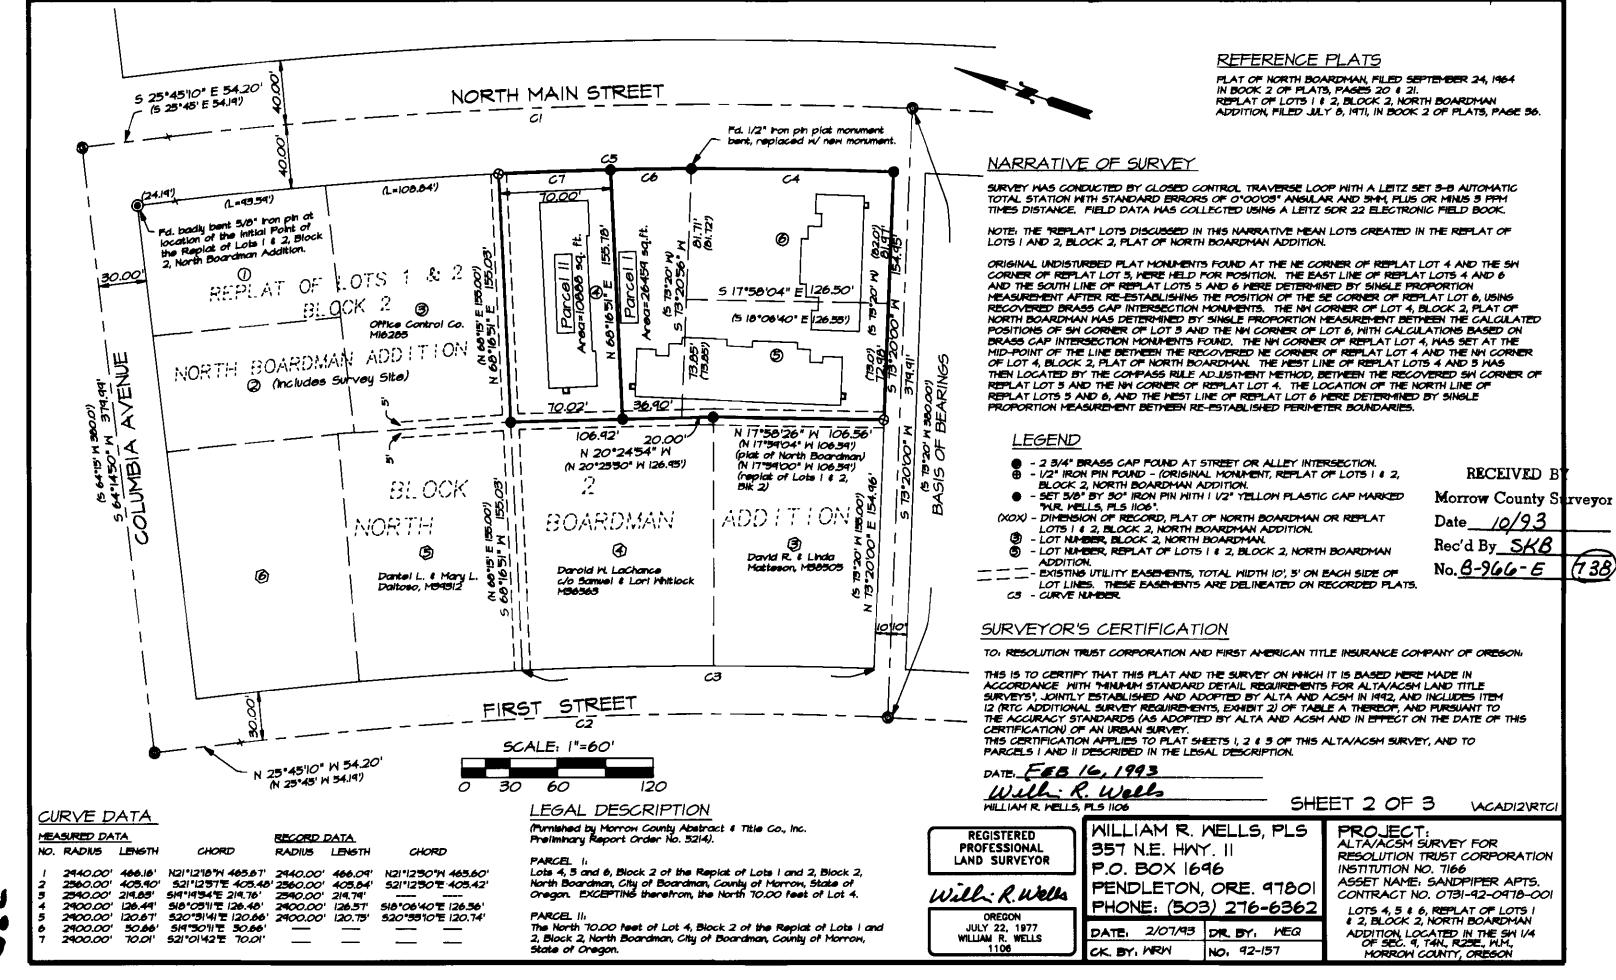

### INDEX TO PLAT SHEETS:

SHEET I: (this sheet), VICINITY MAP AND NOTES.
SHEET 2: SITE BOUNDARY.

SHEET 3: DETAIL OF SITE.

#### BUILDING SETBACKS:

AS INTERPRETED FROM CITY OF BOARDMAN ZONING ORDINANCE NO. 159, SECTION 3.023, BY CITY MANAGER'S OFFICE:

FRONT: 20 FEET.

SIDES: 10 FEET.

REAR: 25 FEET.

SETBACKS ARE SHOWN ON SHEET 3 OF 3.

### FLOOD ZONE DESIGNATION:

BASED ON FIA FLOOD HAZARD BOUNDARY MAP FURNISHED BY THE CITY OF BOARDMAN, THE SURVEY SITE IS NOT CLASSIFIED AS A SPECIAL FLOOD HAZARD AREA.

REFERENCE: DEPT. OF HOUSING AND URBAN DEVELOPMENT, FEDERAL INSURANCE ADMINISTRATION, CITY OF BOARDMAN, OR. FIA FLOOD HAZARD BOUNDARY MAP NO. H OI. EFFECTIVE DATE: DECEMBER 13, 1974.