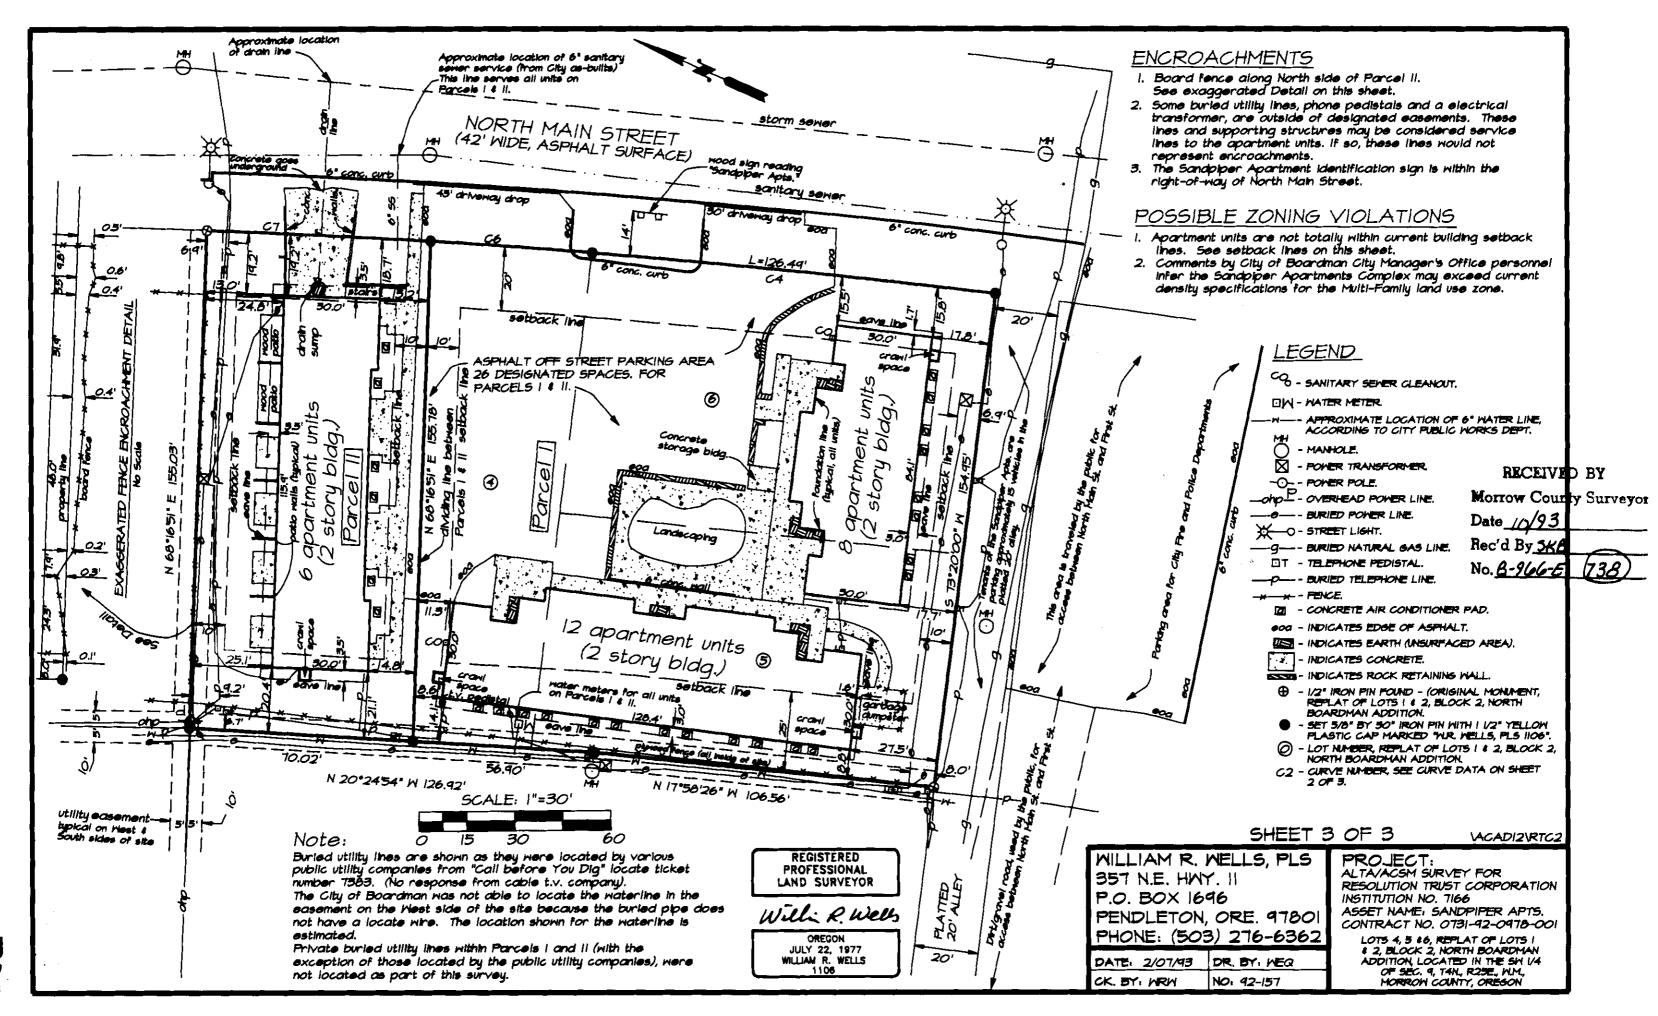

### INDEX TO PLAT SHEETS:

SHEET I: (this sheet), VICINITY MAP AND NOTES.
SHEET 2: SITE BOUNDARY.

SHEET 3: DETAIL OF SITE.

#### BUILDING SETBACKS:

AS INTERPRETED FROM CITY OF BOARDMAN ZONING ORDINANCE NO. 159, SECTION 3.023, BY CITY MANAGER'S OFFICE:

FRONT: 20 FEET.

SIDES: 10 FEET.

REAR: 25 FEET.

SETBACKS ARE SHOWN ON SHEET 3 OF 3.