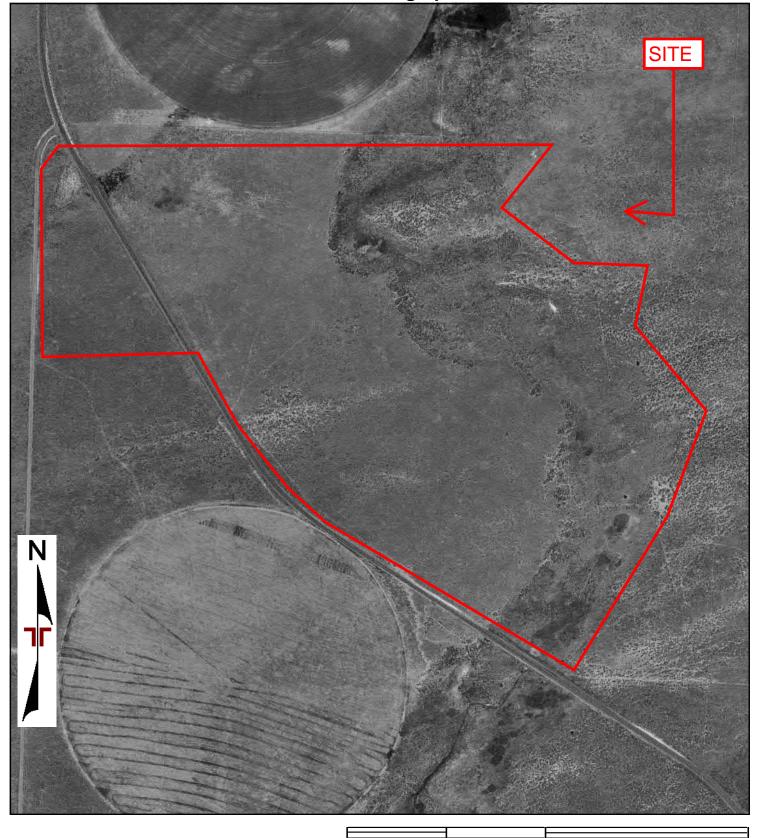

750 1500 3000 0 Feet Project No: Project Manager: 1994 AERIAL PHOTOGRAPH Appendix 82217193 Drawn By: Scale: P Proposed Percheron Data Center As Shown Tower Road Checked By: File Name: 700 NE 55th Avenue С Portland, OR 97213 Boardman, OR 97818 Approved By: Date: 1994 Exhibit 8