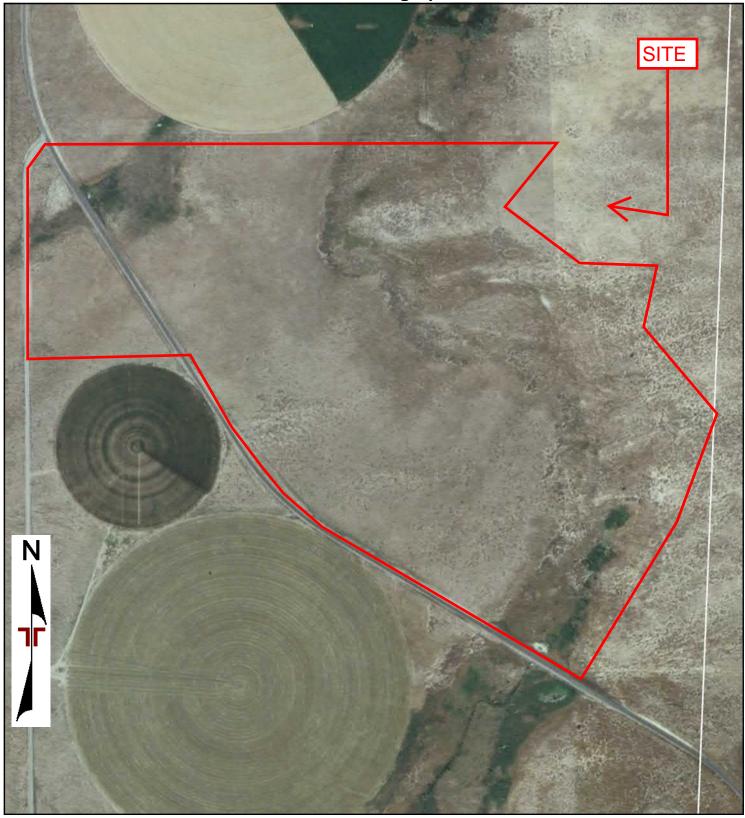

F

750 1500 3000 0 Feet Project No: Project Manager: 2006 AERIAL PHOTOGRAPH Appendix 82217193 Drawn By: Scale: P Proposed Percheron Data Center As Shown File Name: Tower Road Checked By: 700 NE 55th Avenue С Portland, OR 97213 Boardman, OR 97818 Approved By: Date: 2006 Exhibit 8