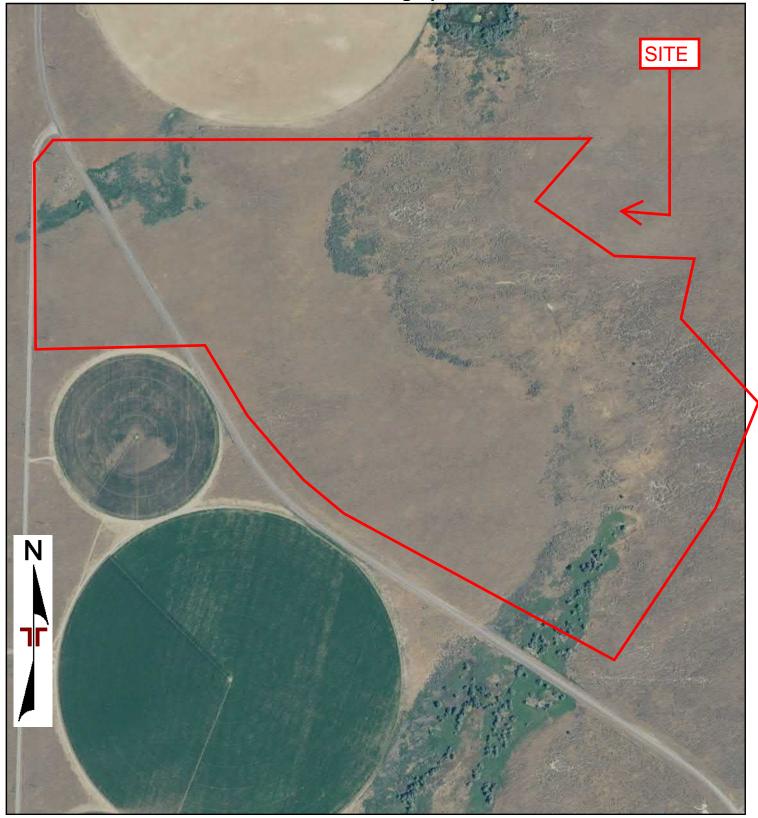

E 750 1500 0 Feet 3000 Project No: Project Manager: 2012 AERIAL PHOTOGRAPH Appendix 82217193 Drawn By: Scale: P Proposed Percheron Data Center As Shown С File Name: Tower Road Checked By: 700 NE 55th Avenue Portland, OR 97213 Boardman, OR 97818 Approved By: Date: 2012 Exhibit 8