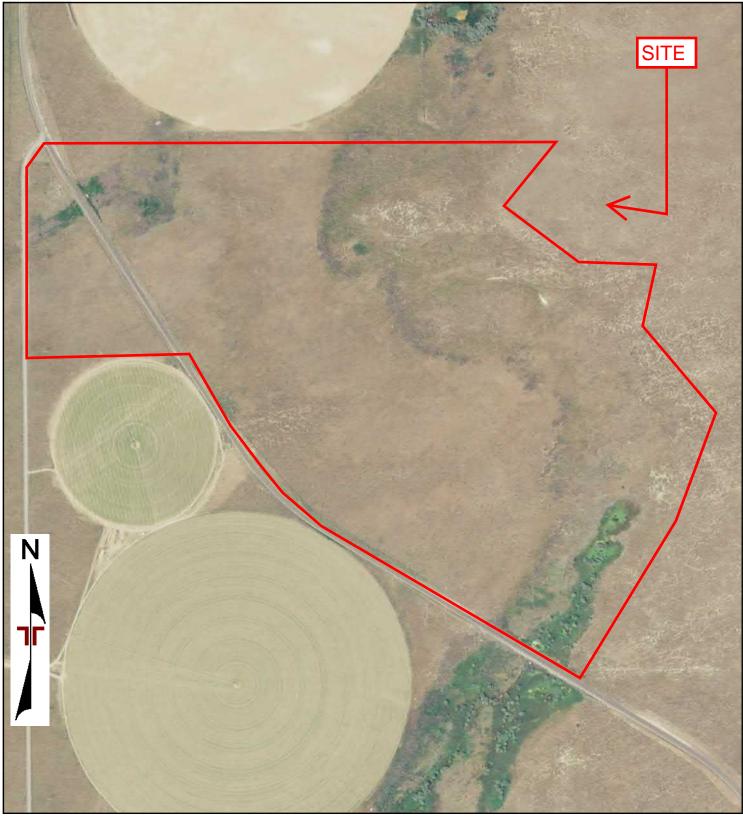

ort is not to be construed as legal advice.

Copyright 2021 by Environmental Data Resources, Inc. All rights reserved. Reproduction in any media or format, in whole or in part, of any report or map of Environmental Data Resources, Inc., or its affiliates, is prohibited without prior written permission.

EDR and its logos (including Sanborn and Sanborn Map) are trademarks of Environmental Data Resources, Inc. or its affiliates. All other trademarks used herein are the property of their respective owners.







F 750 1500 3000 0 Feet Project No: Project Manager: 2016 AERIAL PHOTOGRAPH Appendix 82217193 Drawn By: Scale: P Proposed Percheron Data Center As Shown Tower Road Checked By: File Name: 700 NE 55th Avenue С Portland, OR 97213 Boardman, OR 97818 Date: Approved By: 2016 Exhibit 8







E 750 1500 0 Feet 3000 Project No: Project Manager: 2012 AERIAL PHOTOGRAPH Appendix 82217193 Drawn By: Scale: P Proposed Percheron Data Center As Shown С File Name: Tower Road Checked By: 700 NE 55th Avenue Portland, OR 97213 Boardman, OR 97818 Approved By: Date: 2012 Exhibit 8

Page 4 of 10page 4





750 1500 3000 0 Feet Project No: Project Manager: 2009 AERIAL PHOTOGRAPH Appendix 82217193 Drawn By: Scale: P Proposed Percheron Data Center As Shown С File Name: Tower Road Checked By: 700 NE 55th Avenue Portland, OR 97213 Boardman, OR 97818 Approved By: Date: 2009 Exhibit 8

F





750 1500 3000 0 Feet Project No: Project Manager: 2006 AERIAL PHOTOGRAPH Appendix 82217193 Drawn By: Scale: P Proposed Percheron Data Center As Shown File Name: Tower Road Checked By: 700 NE 55th Avenue С Port