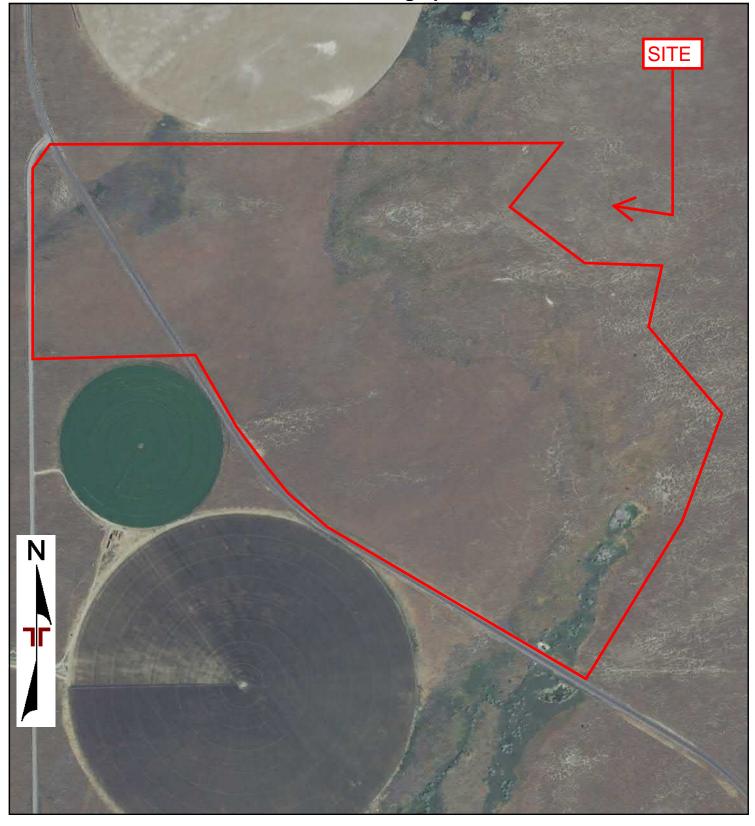

F 750 1500 3000 0 Feet Project No: Project Manager: 2016 AERIAL PHOTOGRAPH Appendix 82217193 Drawn By: Scale: P Proposed Percheron Data Center As Shown Tower Road Checked By: File Name: 700 NE 55th Avenue С Portland, OR 97213 Boardman, OR 97818 Date: Approved By: 2016 Exhibit 8