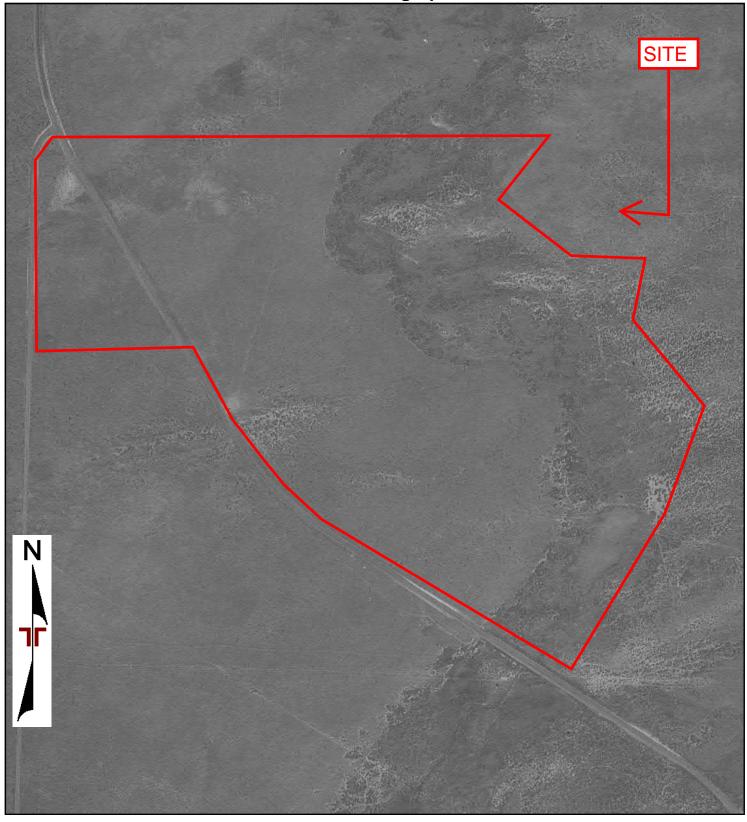

| Searc | ch Results: |                                    |           |  |
|-------|-------------|------------------------------------|-----------|--|
| Year  | Scale       | Details                            | Source    |  |
| 2016  | 1"=750'     | Flight Year: 2016                  | USDA/NAIP |  |
| 2012  | 1"=750'     | Flight Year: 2012                  | USDA/NAIP |  |
| 2009  | 1"=750'     | Flight Year: 2009                  | USDA/NAIP |  |
| 2006  | 1"=750'     | Flight Year: 2006                  | USDA/NAIP |  |
| 2001  | 1"=750'     | Acquisition Date: January 01, 2001 | USGS/DOQQ |  |
| 1994  | 1"=750'     | Acquisition Date: May 07, 1994     | USGS/DOQQ |  |
| 1977  | 1"=750'     | Flight Date: July 01, 1977         | USGS      |  |
| 1952  | 1"=750'     | Flight Date: September 21, 1952    | USGS      |  |
|       |             |                                    |           |  |

|                  |                         | 0 Feet             | 750                    | 1500         |                 | 3000 |
|------------------|-------------------------|--------------------|------------------------|--------------|-----------------|------|
| Project Manager: | Project No:<br>82217193 |                    | 1952 AERIAL PHOTOGRAPH |              | Appendix        |      |
| Drawn By:        | Scale:<br>As Shown      | llerracon          | Pro                    | oosed Perche | ron Data Center |      |
| Checked By:      | File Name:              | 700 NE 55th Avenue |                        | Tower I      | Road            | C    |
| Approved By:     | Date:                   | Portland, OR 97213 |                        | Boardman, (  | OR 97818        |      |
|                  | 1952                    |                    | Exhibit 8              |              |                 |      |