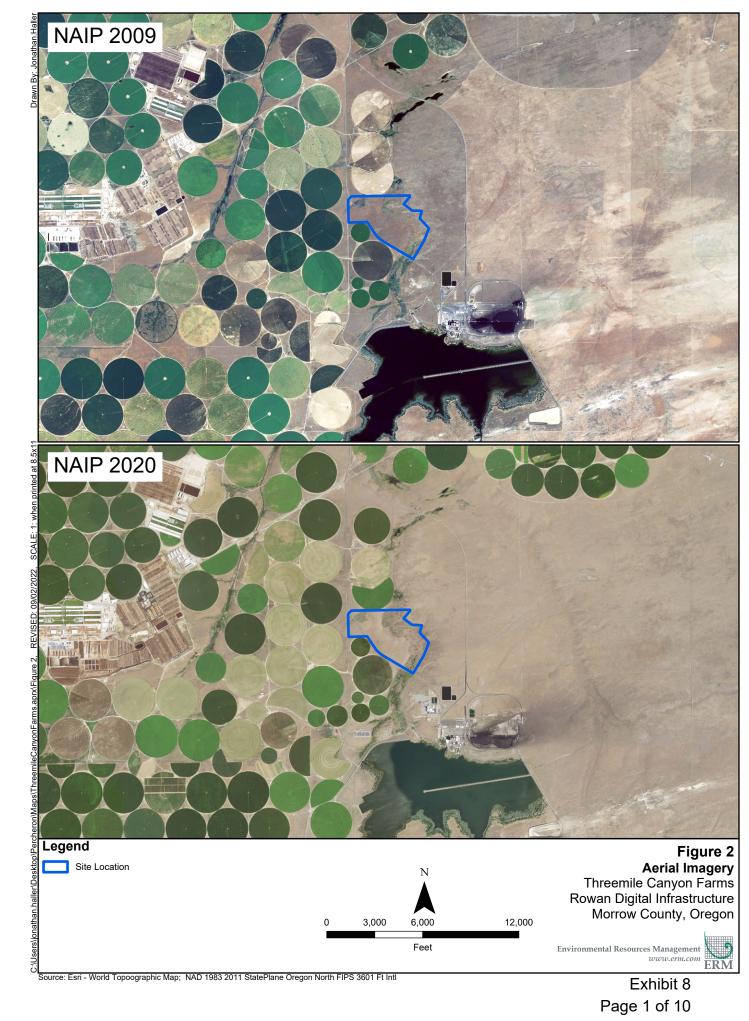

F 750 1500 3000 0 Feet Project No: Project Manager: 2016 AERIAL PHOTOGRAPH Appendix 82217193 Drawn By: Scale: P Proposed Percheron Data Center As Shown Tower Road Checked By: File Name: 700 NE 55th Avenue С Portland, OR 97213 Boardman, OR 97818 Date: Approved By: 2016 Exhibit 8

Page 4 of 10page 4

750 1500 3000 0 Feet Project No: Project Manager: 2009 AERIAL PHOTOGRAPH Appendix 82217193 Drawn By: Scale: P Proposed Percheron Data Center As Shown С File Name: Tower Road Checked By: 700 NE 55th Avenue Portland, OR 97213 Boardman, OR 97818 Approved By: Date: 2009 Exhibit 8