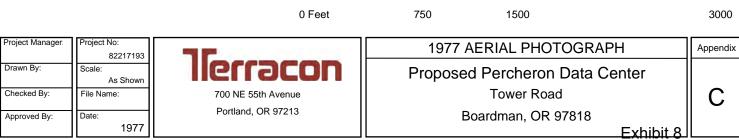

| Searc | ch Results: |                                    |           |  |
|-------|-------------|------------------------------------|-----------|--|
| Year  | Scale       | Details                            | Source    |  |
| 2016  | 1"=750'     | Flight Year: 2016                  | USDA/NAIP |  |
| 2012  | 1"=750'     | Flight Year: 2012                  | USDA/NAIP |  |
| 2009  | 1"=750'     | Flight Year: 2009                  | USDA/NAIP |  |
| 2006  | 1"=750'     | Flight Year: 2006                  | USDA/NAIP |  |
| 2001  | 1"=750'     | Acquisition Date: January 01, 2001 | USGS/DOQQ |  |
| 1994  | 1"=750'     | Acquisition Date: May 07, 1994     | USGS/DOQQ |  |
| 1977  | 1"=750'     | Flight Date: July 01, 1977         | USGS      |  |
| 1952  | 1"=750'     | Flight Date: September 21, 1952    | USGS      |  |
|       |             |                                    |           |  |