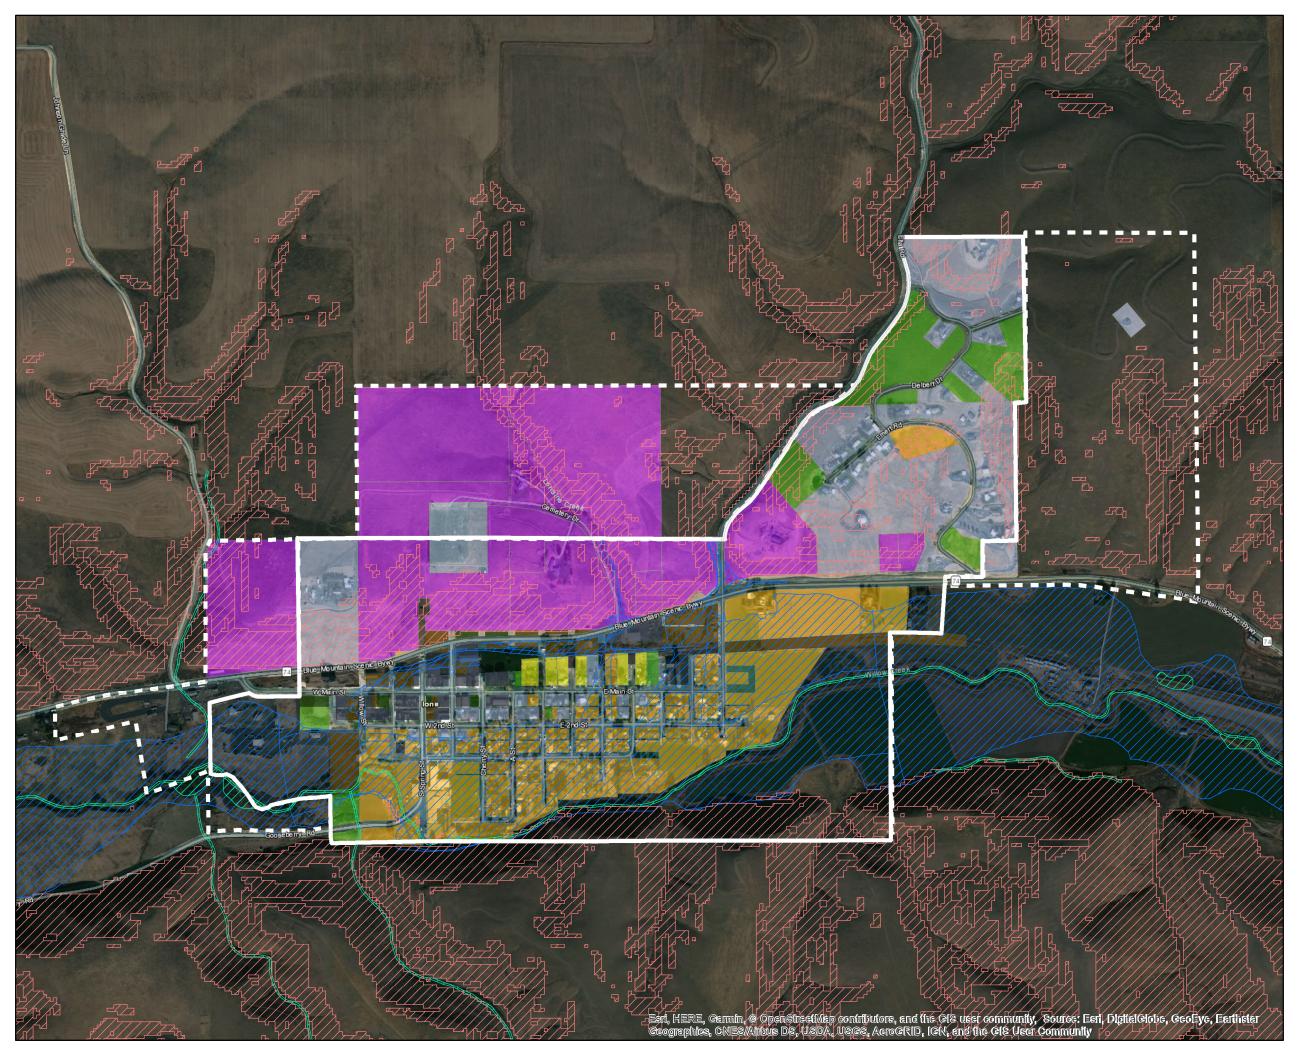

## **City of Ione** Development Status

| Vacant                         |
|--------------------------------|
| Partially Vacant               |
| Difficult to Serve             |
| Constrained                    |
| Developed                      |
| Lands in Non-Residential Zones |
| Steep Slopes                   |
| Wetlands                       |
| Floodplains                    |
| UGB                            |
| City Limit                     |

Prepared by: Angelo Planning Group Date: 4/25/19

Coordinate System: NAD 1983 HARN StatePlane Oregon North FIPS 3601 Feet Intl

This map is intended for informational purposes only. While this map represents the best data available at the time of publication, APG makes no claims, representations, or warranties as to its accuracy or completeness. Metadata available upon request.