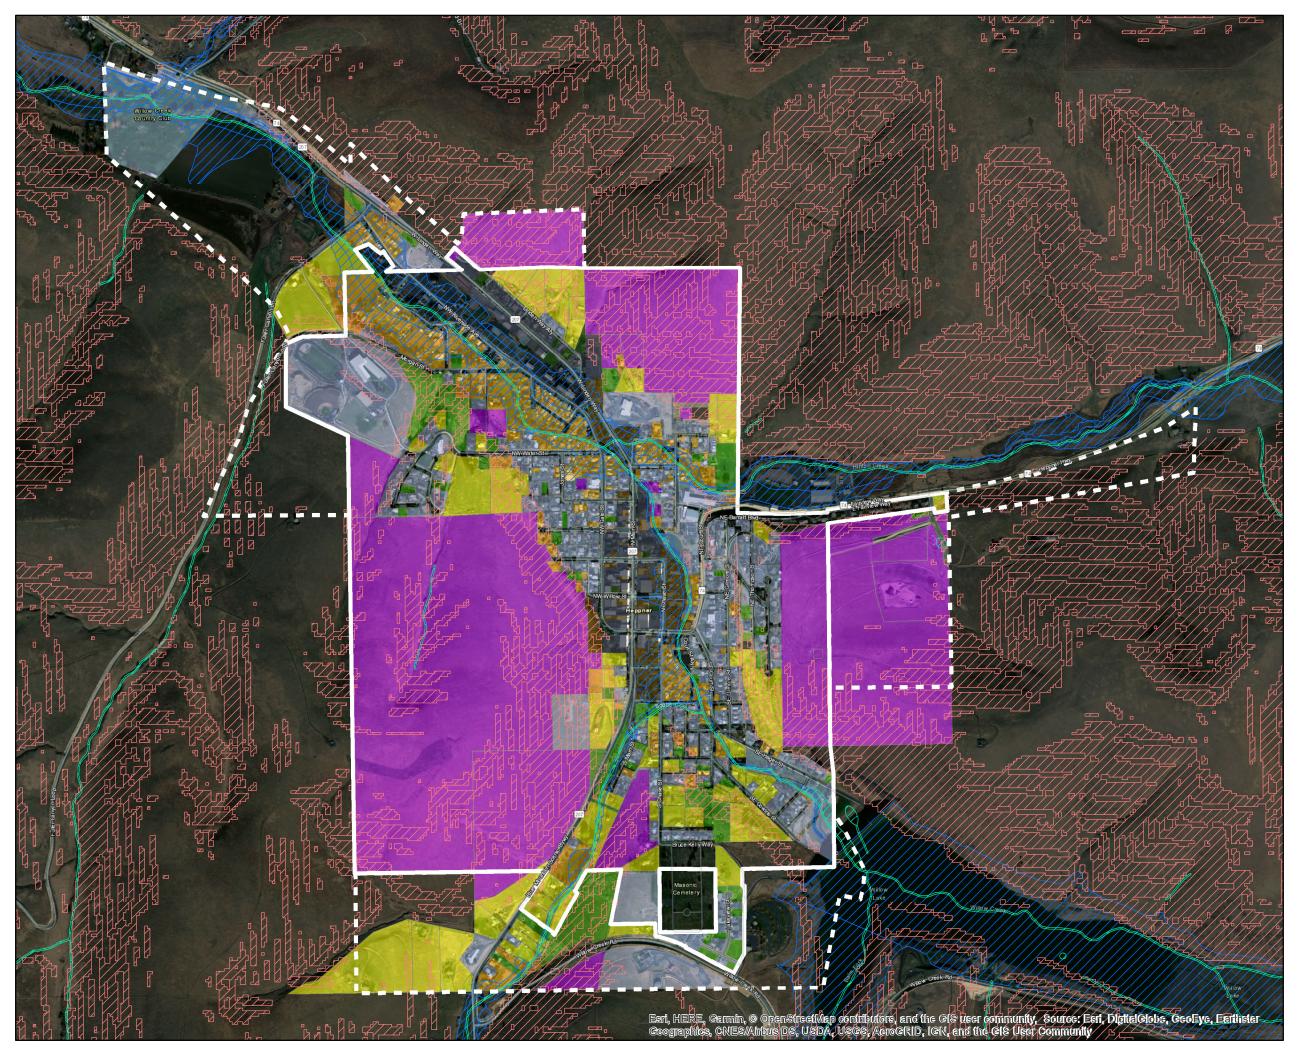

## **City of Heppner** Development Status

| Vacant                         |
|--------------------------------|
| Partially Vacant               |
| Difficult to Serve             |
| Constrained                    |
| Developed                      |
| Lands in Non-Residential Zones |
| Steep Slopes                   |
| Wetlands                       |
| Floodplains                    |
| UGB                            |
| City Limit                     |

Prepared by: Angelo Planning Group Date: 4/25/19

Coordinate System: NAD 1983 HARN StatePlane Oregon North FIPS 3601 Feet Intl

This map is intended for informational purposes only. While this map represents the best data available at the time of publication, APG makes no claims, representations, or warranties as to its accuracy or completeness. Metadata available upon request.