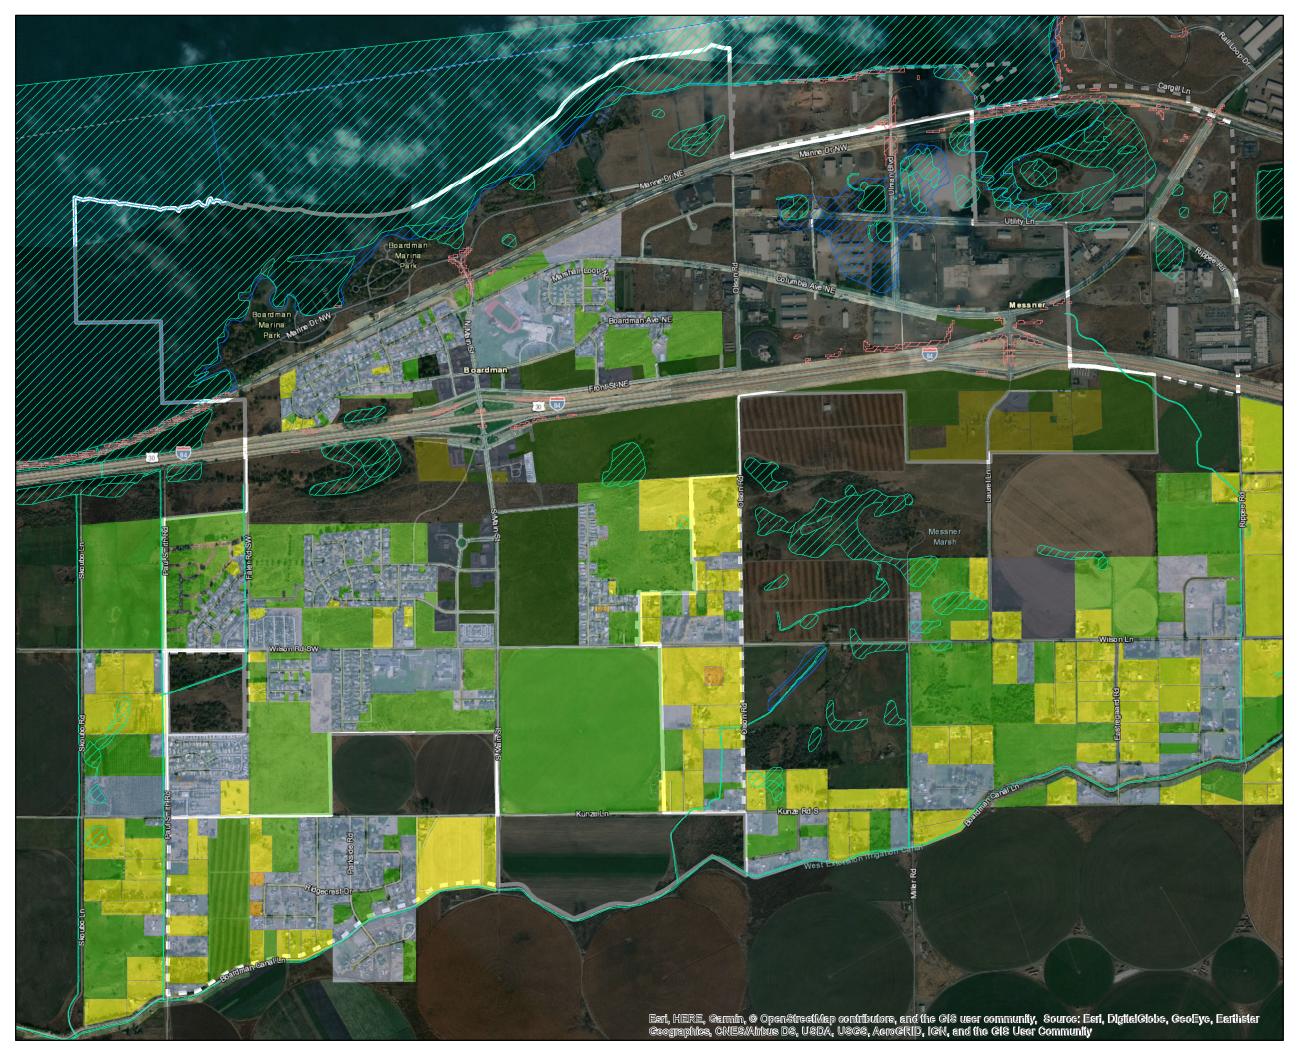

Morrow County Buildable Land Inventory

## **City of Boardman** Development Status

| Vacant                         |
|--------------------------------|
| Partially Vacant               |
| Difficult to Serve             |
| Constrained                    |
| Developed                      |
| Lands in Non-Residential Zones |
| Steep Slopes                   |
| Wetlands                       |
| Floodplains                    |
| UGB                            |
| City Limit                     |

Prepared by: Angelo Planning Group Date: 4/25/19

Coordinate System: NAD 1983 HARN StatePlane Oregon North FIPS 3601 Feet Intl

This map is intended for informational purposes only. While this map represents the best data available at the time of publication, APG makes no claims, representations, or warranties as to its accuracy or completeness. Metadata available upon request.