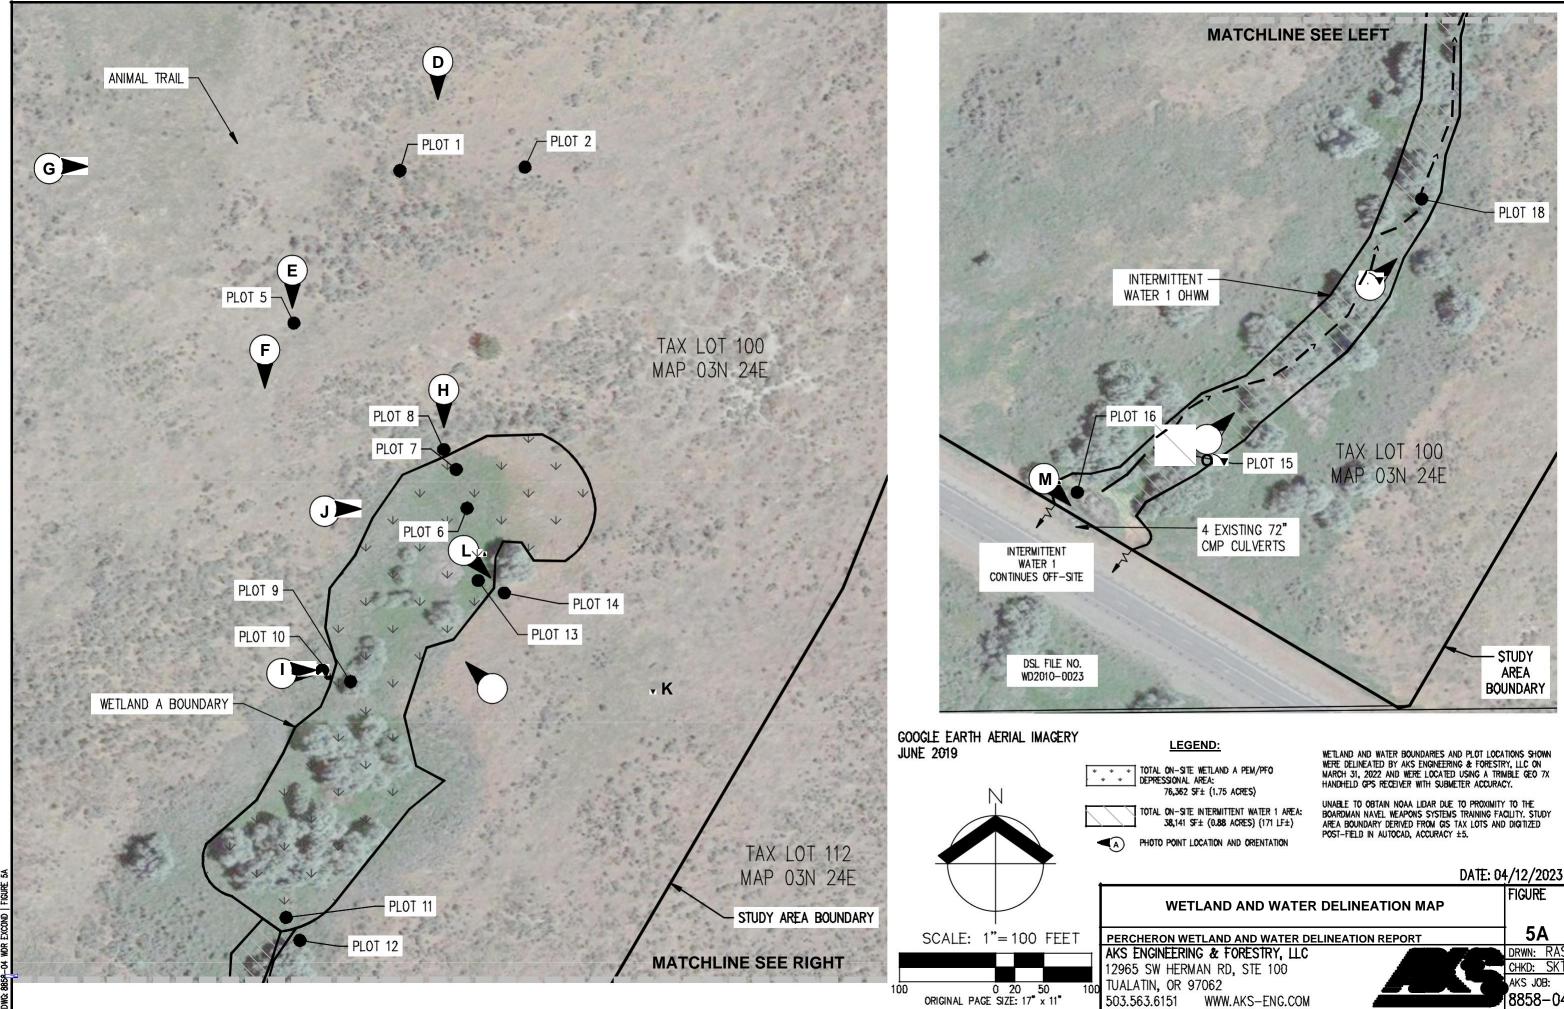

Re: WD # 2022-0436 Approved Wetland Delineation Report for Percheron Industrial Campus Morrow County; T3N R24E S28 TL100 (Portion)

Dear David Shiflett and Kenneth Davies:

The Department of State Lands has reviewed the wetland delineation report prepared by AKS Engineering & Forestry, LLC for the site referenced above. Please note that the study area includes only a portion of the tax lot described above (see the attached maps). Based upon the information presented in the report, a site visit on April 11, 2023, and additional information submitted upon request, we concur with the wetland and waterway boundaries as mapped in revised Figure 5 of the report. Please replace all copies of the preliminary wetland map with this final Department-approved map.

Within the study area, one wetland (Wetland A, totaling approximately 1.75 acres) and one waterway (Intermittent Water 1) were identified. The wetland and water are subject to the permit requirements of the state Removal-Fill Law. Under current regulations, a state permit is required for cumulative fill or annual excavation of 50 cubic yards or more in wetlands or below the ordinary high-water line (OHWL) of the waterway (or the 2-year recurrence interval flood elevation if OHWL cannot be determined).