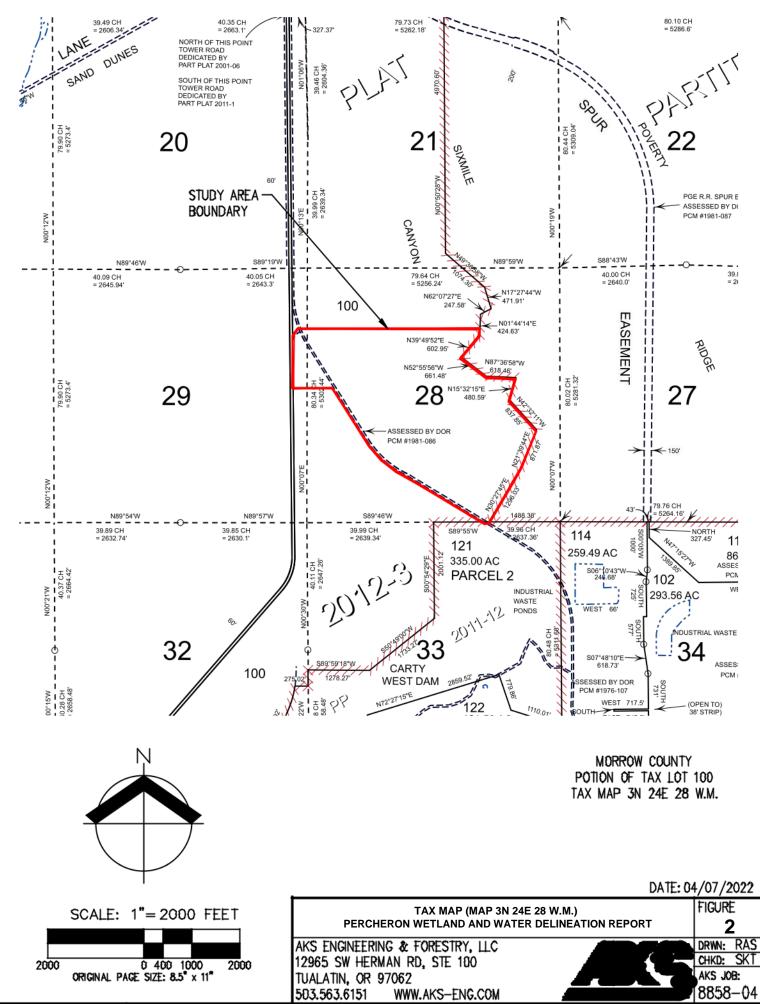

Re: WD # 2022-0436 Approved Wetland Delineation Report for Percheron Industrial Campus Morrow County; T3N R24E S28 TL100 (Portion)

Dear David Shiflett and Kenneth Davies:

The Department of State Lands has reviewed the wetland delineation report prepared by AKS Engineering & Forestry, LLC for the site referenced above. Please note that the study area includes only a portion of the tax lot described above (see the attached maps). Based upon the information presented in the report, a site visit on April 11, 2023, and additional information submitted upon request, we concur with the wetland and waterway boundaries as mapped in revised Figure 5 of the report. Please replace all copies of the preliminary wetland map with this final Department-approved map.

DWG: 8858-04 BACKGROUND FIGURES | FIGURE 1

DWG: 8858-04 BACKGROUND FIGURES | FIGURE 2

DRWN: RAS CHKD: SK1 8858-04 WWW.AKS-ENG.COM