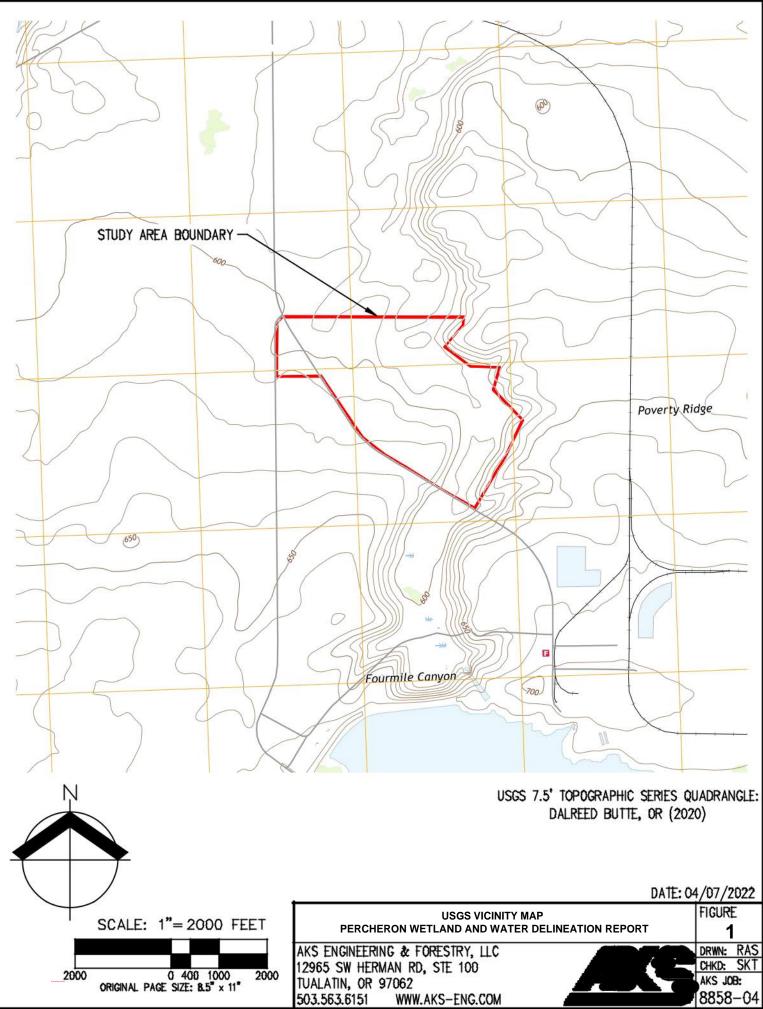

Re: WD # 2022-0436 Approved Wetland Delineation Report for Percheron Industrial Campus Morrow County; T3N R24E S28 TL100 (Portion)

Dear David Shiflett and Kenneth Davies:

The Department of State Lands has reviewed the wetland delineation report prepared by AKS Engineering & Forestry, LLC for the site referenced above. Please note that the study area includes only a portion of the tax lot described above (see the attached maps). Based upon the information presented in the report, a site visit on April 11, 2023, and additional information submitted upon request, we concur with the wetland and waterway boundaries as mapped in revised Figure 5 of the report. Please replace all copies of the preliminary wetland map with this final Department-approved map.

DWG: 8858-04 BACKGROUND FIGURES | FIGURE 1

DWG: 8858-04 BACKGROUND FIGURES | FIGURE 2

DRWN: RAS CHKD: SK1 8858-04 WWW.AKS-ENG.COM