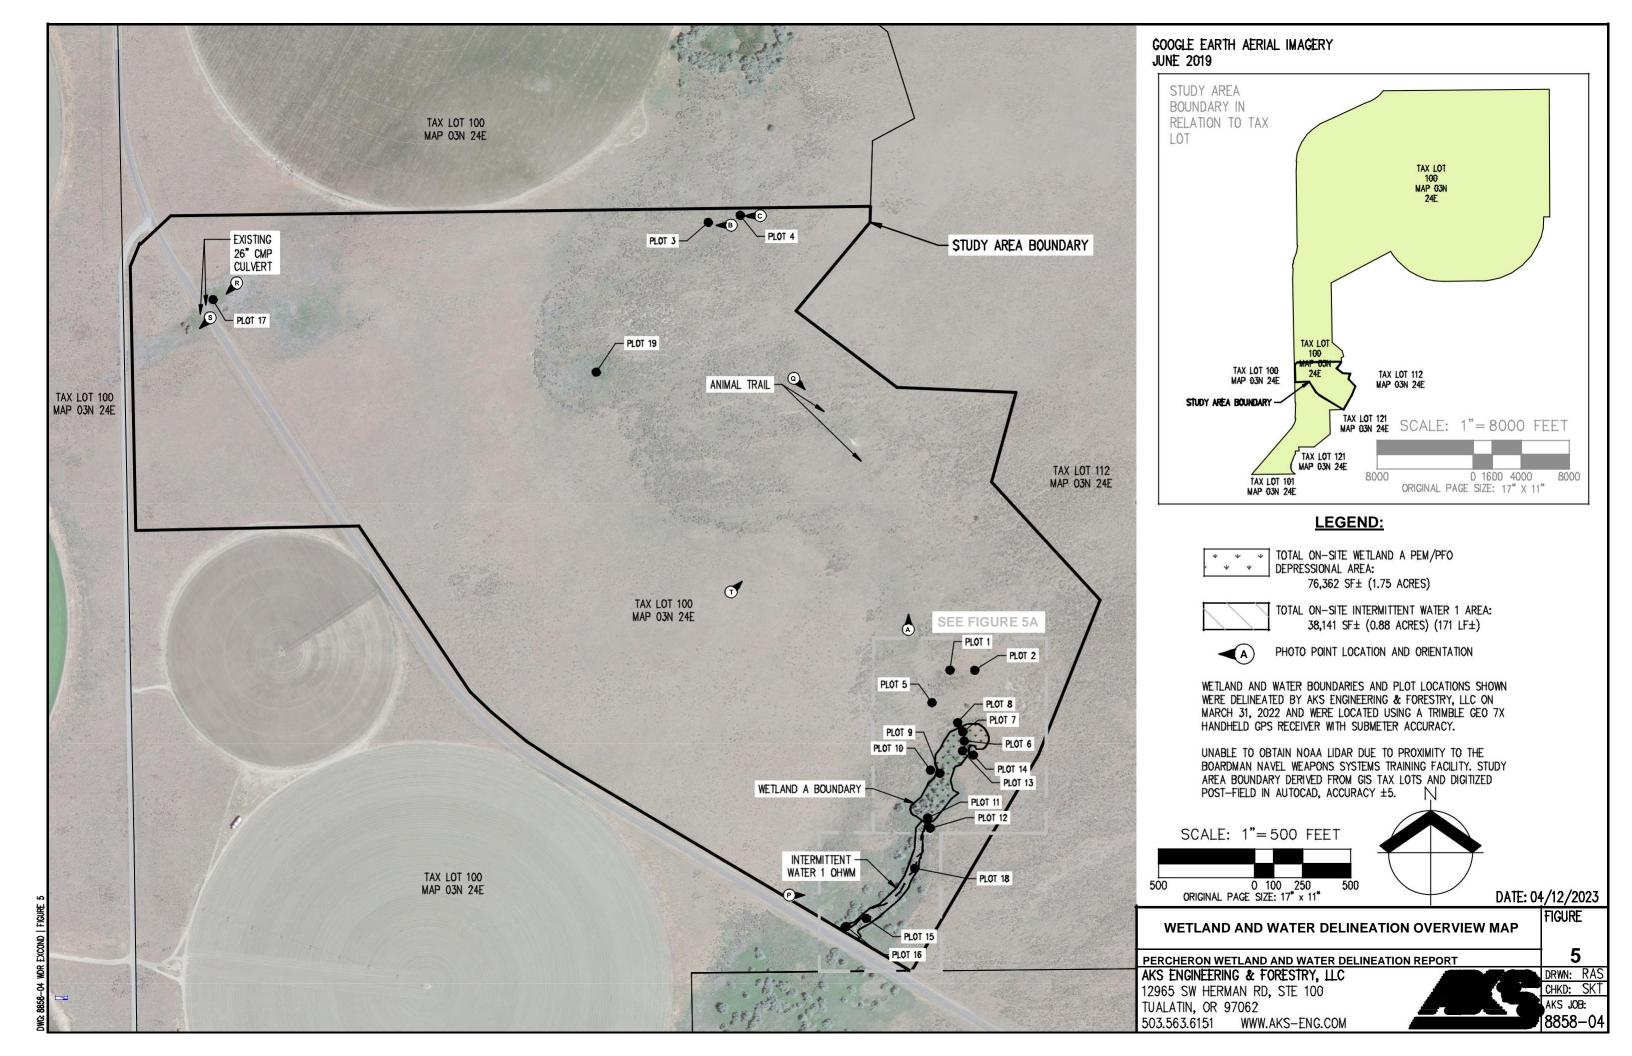

Re: WD # 2022-0436 Approved Wetland Delineation Report for Percheron Industrial Campus Morrow County; T3N R24E S28 TL100 (Portion)

Dear David Shiflett and Kenneth Davies:

The Department of State Lands has reviewed the wetland delineation report prepared by AKS Engineering & Forestry, LLC for the site referenced above. Please note that the study area includes only a portion of the tax lot described above (see the attached maps). Based upon the information presented in the report, a site visit on April 11, 2023, and additional information submitted upon request, we concur with the wetland and waterway boundaries as mapped in revised Figure 5 of the report. Please replace all copies of the preliminary wetland map with this final Department-approved map.

Within the study area, one wetland (Wetland A, totaling approximately 1.75 acres) and one waterway (Intermittent Water 1) were identified. The wetland and water are subject to the permit requirements of the state Removal-Fill Law. Under current regulations, a state permit is required for cumulative fill or annual excavation of 50 cubic yards or more in wetlands or below the ordinary high-water line (OHWL) of the waterway (or the 2-year recurrence interval flood elevation if OHWL cannot be determined).