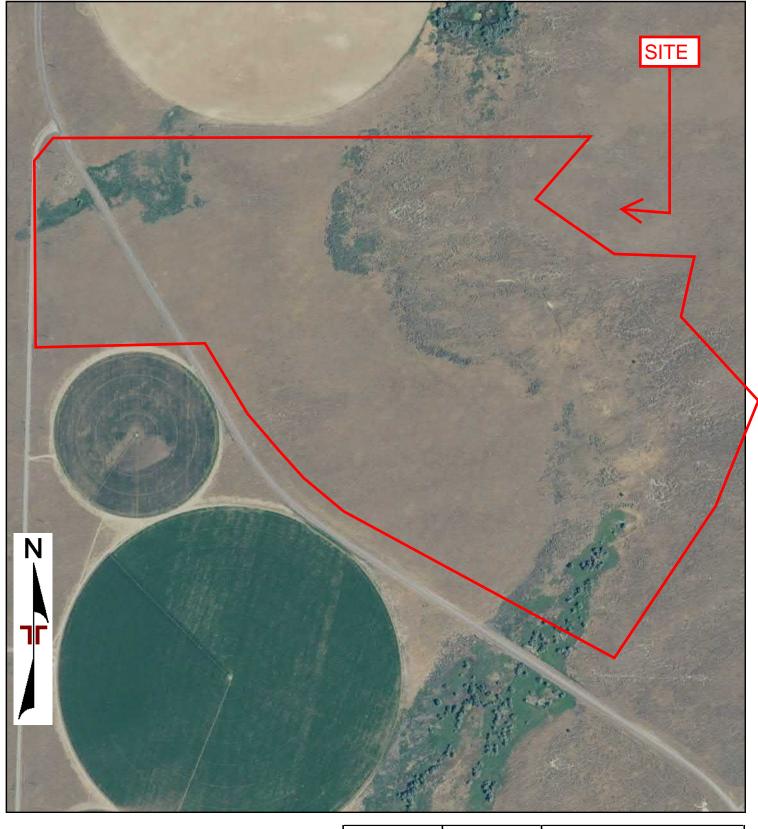

Portland, OR 97213

Proposed Percheron Data Center Tower Road Boardman, OR 97818

2016 AERIAL PHOTOGRAPH

 $\sim$ 

Terracon
700 NE 55th Avenue

Portland, OR 97213

Proposed Percheron Data Center Tower Road Boardman, OR 97818