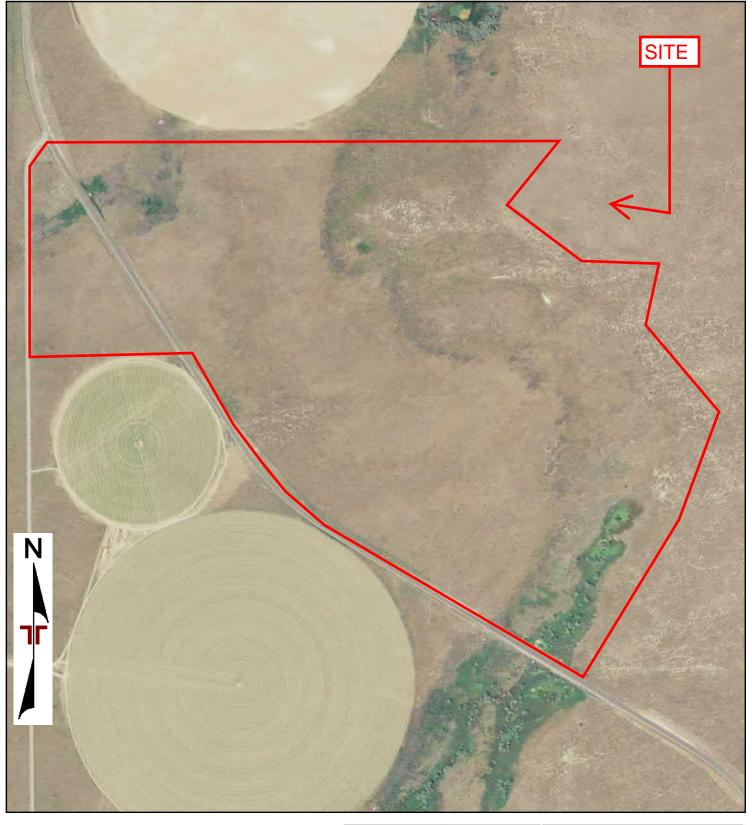

2012 AERIAL PHOTOGRAPH

С

| Project Manager: | Project No: |
|------------------|-------------|
|                  | 82217193    |
| Drawn By:        | Scale:      |
|                  | As Shown    |
| Checked By:      | File Name:  |
| Approved By:     | Date:       |
|                  | 2009        |