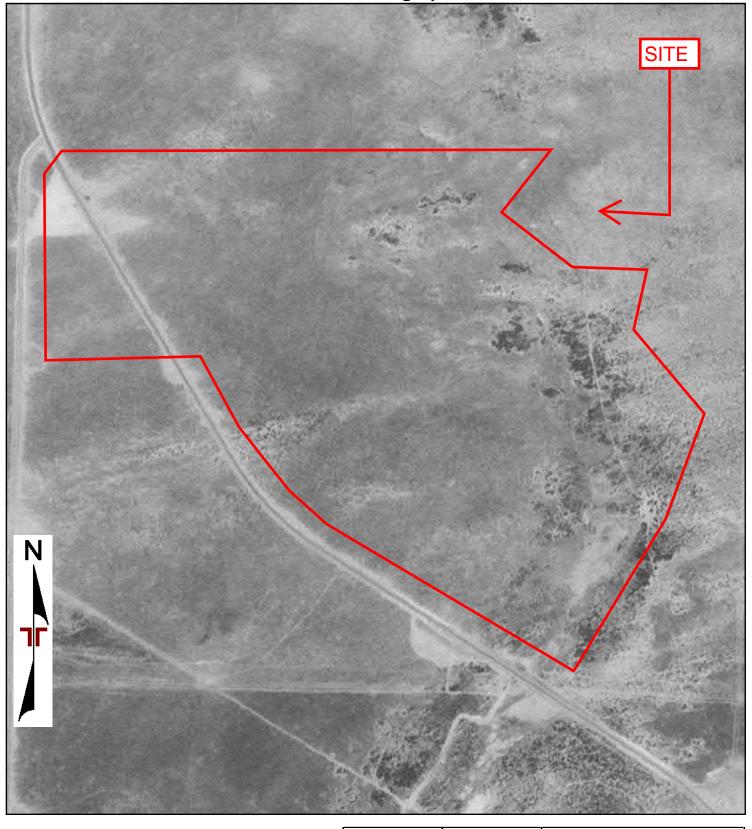

С

**Aerial Photograph** 

0 Feet 750 1500 3000

| Project Manager: | Project No: |
|------------------|-------------|
|                  | 82217193    |
| Drawn By:        | Scale:      |
|                  | As Shown    |
| Checked By:      | File Name:  |
| Approved By:     | Date:       |
| 1                | II 2006     |

700 NE 55th Avenue

Portland, OR 97213

Proposed Percheron Data Center Tower Road Boardman, OR 97818

2006 AERIAL PHOTOGRAPH

С

2001

Terracon

700 NE 55th Avenue Portland, OR 97213 2001 AERIAL PHOTOGRAPH