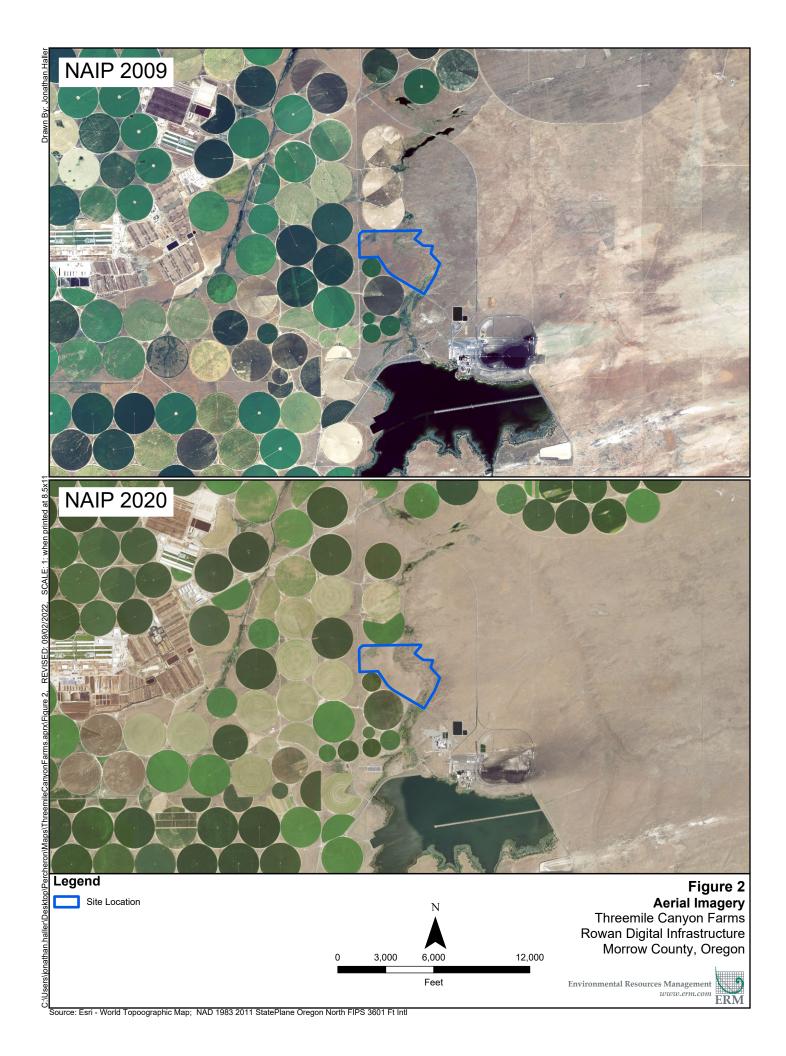

| 2009 AERIAL PHOTOGRAPH         |  |  |  |  |
|--------------------------------|--|--|--|--|
| Proposed Percheron Data Center |  |  |  |  |
| Tower Road                     |  |  |  |  |
| Boardman, OR 97818             |  |  |  |  |