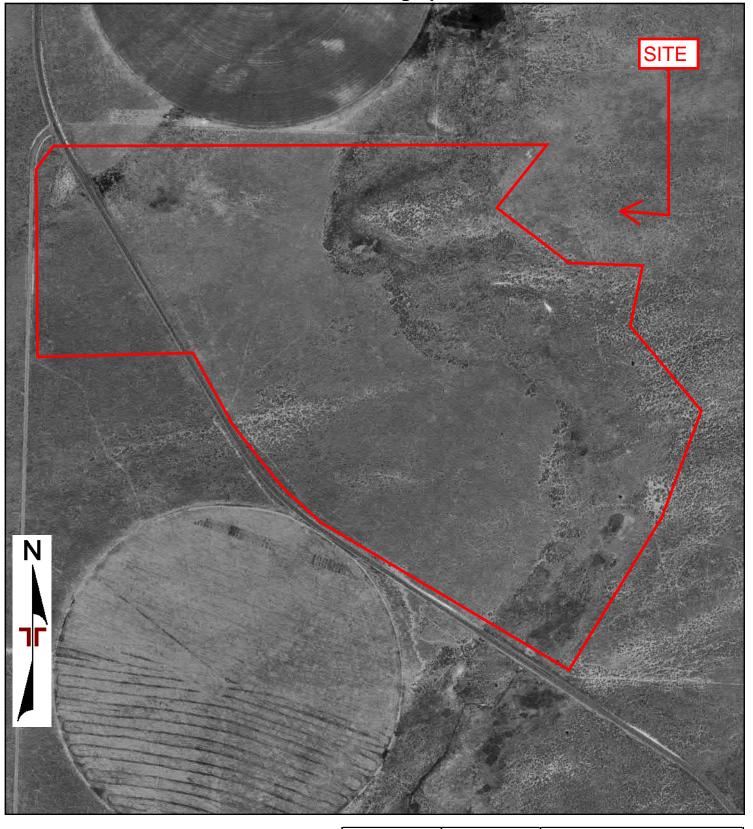

2012 AERIAL PHOTOGRAPH

С

| Project Manager: | Project No: |
|------------------|-------------|
|                  | 82217193    |
| Drawn By:        | Scale:      |
|                  | As Shown    |
| Checked By:      | File Name:  |
| Approved By:     | Date:       |
|                  | 2009        |