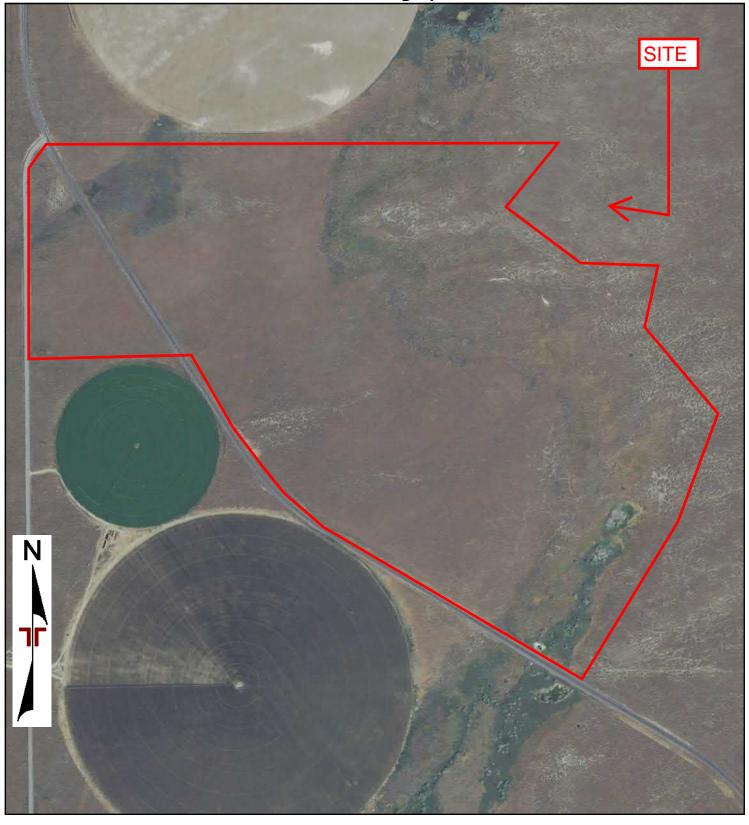

С

**Aerial Photograph** 

0 Feet 750 1500 3000

| Project Manager: | Project No: |
|------------------|-------------|
|                  | 82217193    |
| Drawn By:        | Scale:      |
|                  | As Shown    |
| Checked By:      | File Name:  |
| Approved By:     | Date:       |
| 1                | II 2006     |

700 NE 55th Avenue

Portland, OR 97213

Proposed Percheron Data Center Tower Road Boardman, OR 97818

2006 AERIAL PHOTOGRAPH

С

2001

Terracon

700 NE 55th Avenue Portland, OR 97213 2001 AERIAL PHOTOGRAPH