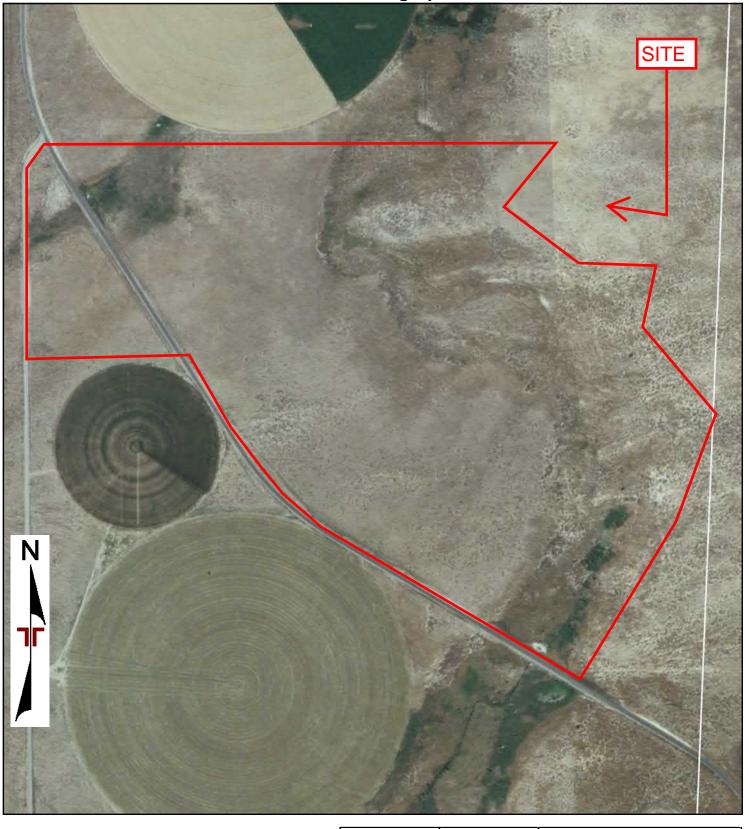

Portland, OR 97213

Proposed Percheron Data Center Tower Road Boardman, OR 97818

2016 AERIAL PHOTOGRAPH

 $\sim$ 

Terracon
700 NE 55th Avenue

Portland, OR 97213

Proposed Percheron Data Center Tower Road Boardman, OR 97818