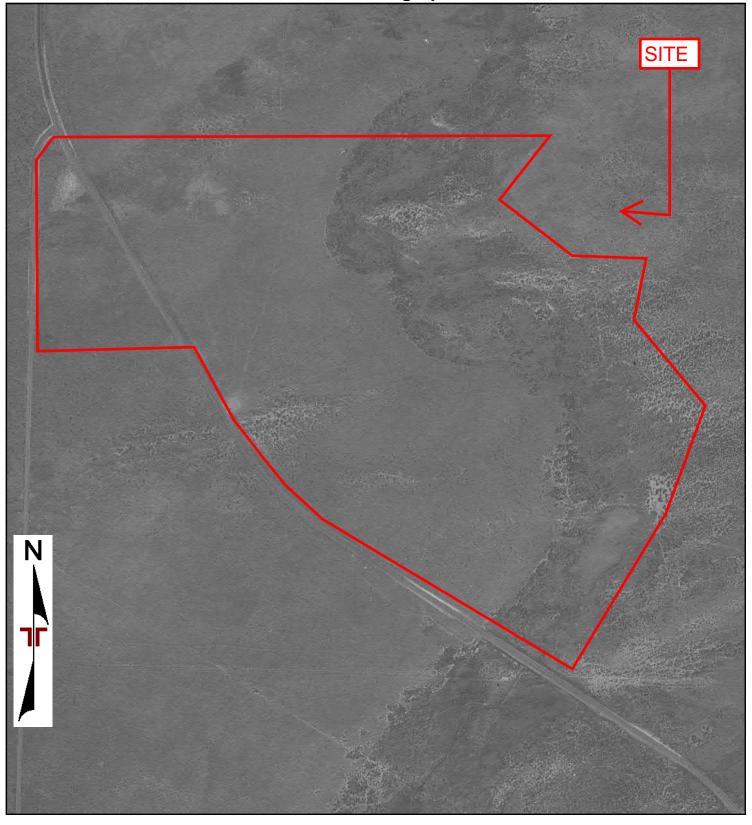

| 2009 AERIAL PHOTOGRAPH         |  |  |  |  |
|--------------------------------|--|--|--|--|
| Proposed Percheron Data Center |  |  |  |  |
| Tower Road                     |  |  |  |  |
| Boardman, OR 97818             |  |  |  |  |