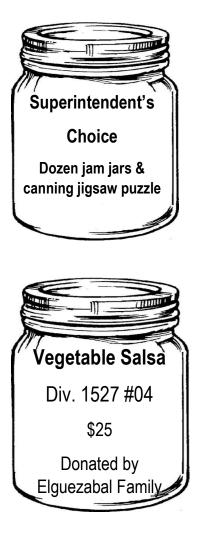

#### **DIVISION SAUCES**

1527: ADULTS 1528: YOUTH 14-17 1529: YOUTH 7-13

#### CLASS

01: Fruit

02: Ketchup 03: Fruit Salsa 04: Vegetable Salsa 05: Vegetable 06: Mustard