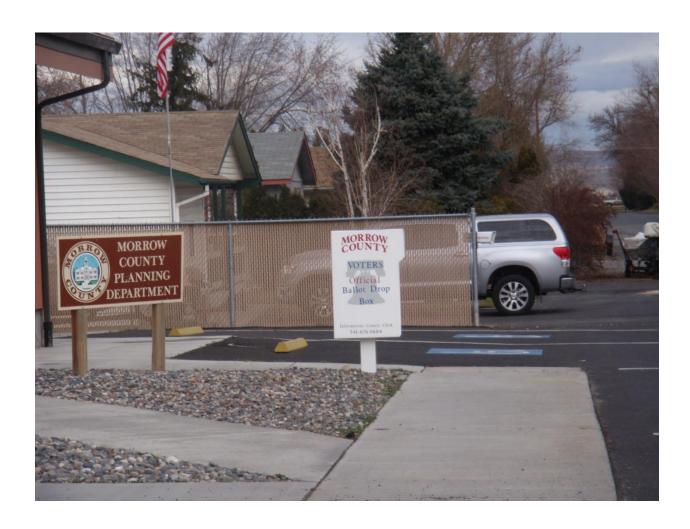

# Irrigon, Oregon 97844 Location

# Official Ballot Drop Box:

205 NE 3<sup>rd</sup> St. (Irrigon Annex) – Open 24 hours starting April 27 through May 18<sup>th</sup> (closing at 8pm Election Day).