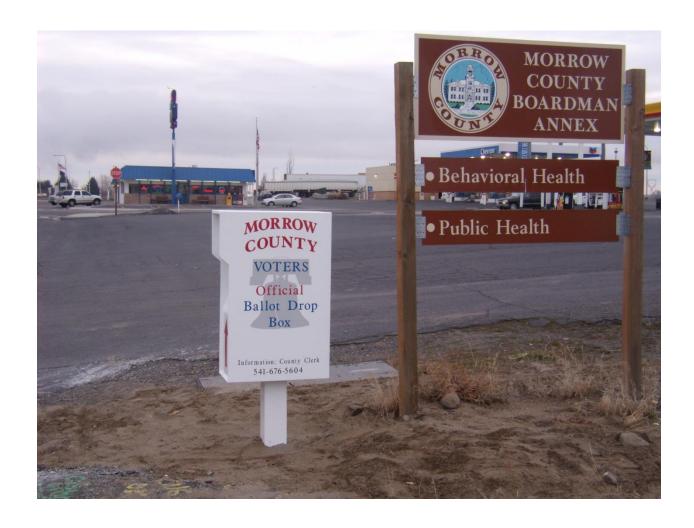

#### **Boardman, Oregon Location**

101 NW Boardman Ave. - Open 24 hours (closing at 8pm Election Day).