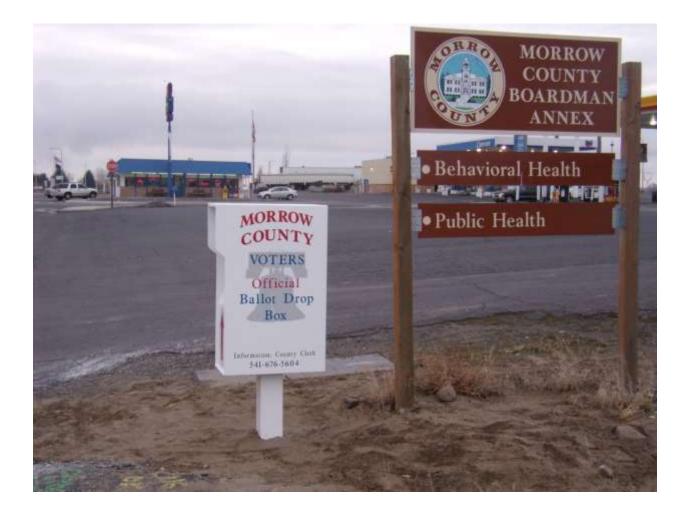

Morrow County Clerk

**Official Ballot Drop Box Locations** 

Boardman, Oregon Location

101 NW Boardman Ave. – Open 24 hours (closing at 8pm Election Day).

Irrigon, Oregon 97844 Location

**Official Ballot Drop Box:** 