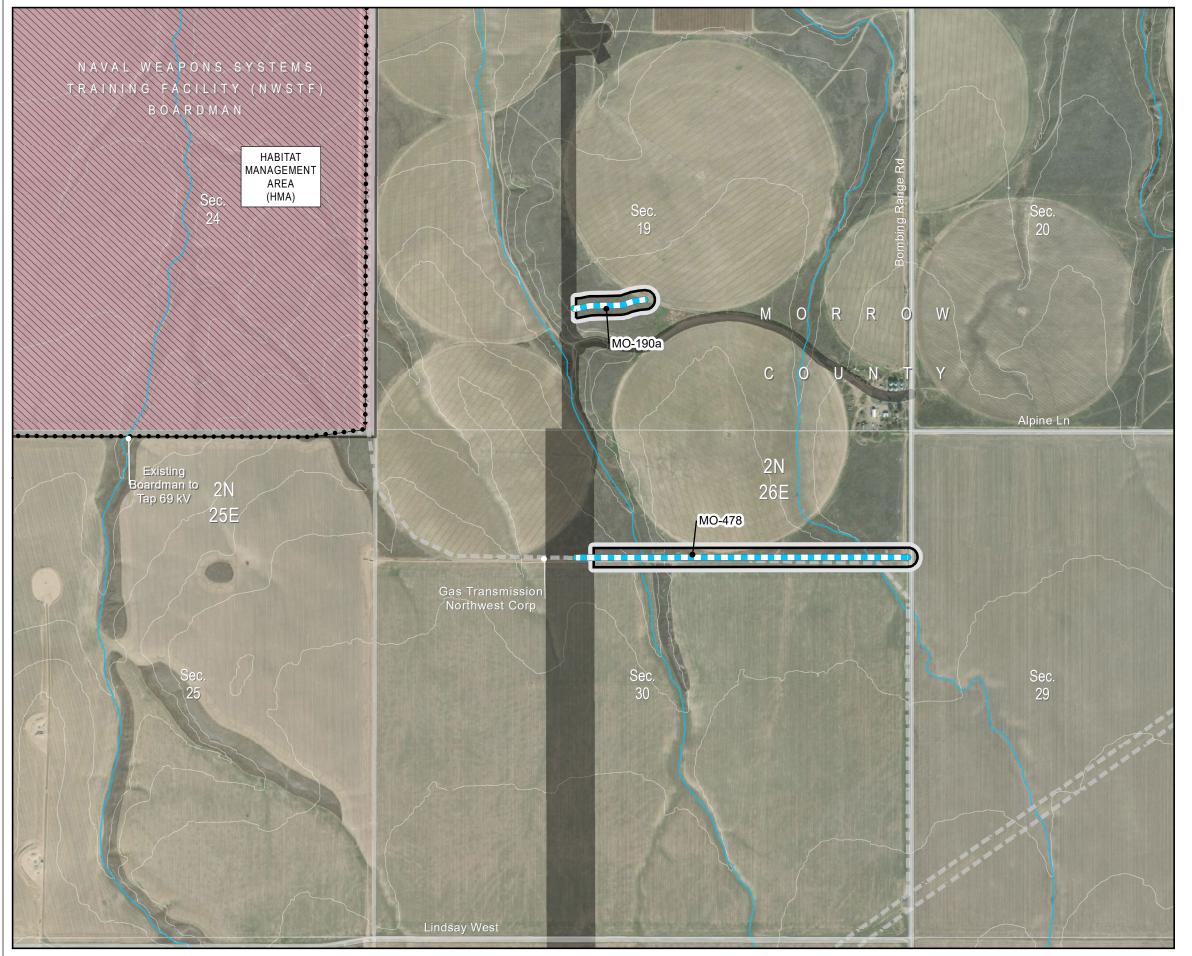

tus

Private

Not intended for construction or any uses other than intended purpose.

Project features current as of October 28, 2022.

Data Source(s):
BLM, Esri, NPS, ODOT, USGS, Velocity









# Figure 4-2 **RFA1 Site Boundary Changes**

Access Roads Morrow County

## Map 1

New RFA1 Site Boundary Site Boundary Approved in Site Certificate

Project Features

Access

New Road, Bladed

New Road, Primitive

Important Siting Constraints and Other Features

20-ft Contours

Pipeline

Oregon National Historic Trail (NHT)

Public Roads

Habitat Management Area

Land Status

Military Reservation or Corps

Private

Not intended for construction or any uses other than intended purpose.

Project features current as of October 28,

#### Data Source(s):

BLM, Esri, NPS, ODOT, USGS, Velocity









# Figure 4-2 **RFA1 Site Boundary Changes**

Access Roads Morrow County

## Map 2

Project Features

New RFA1 Site Boundary

Site Boundary Approved in Site Certificate

Access

New Road, Bladed

Important Siting Constraints and Other Features

20-ft Contours

● Existing Transmission Line

Public Roads

Habitat Management Area (HMA)

Land Status

Military Reservation or Corps of Engineers

Private

Not intended for construction or any uses

Project features current as of October 28,

#### Data Source(s):

BLM, Esri, NPS, ODOT, USGS, Velocity









# Figure 4-2 **RFA1 Site Boundary Changes**

Access Roads Morrow County

Map 3

Project Features

New RFA1 Site Boundary

Site Boundary Approved in Site Certificate

Access

Existing Road, Substantial Modification, 21-70%

New Road, Bladed

N