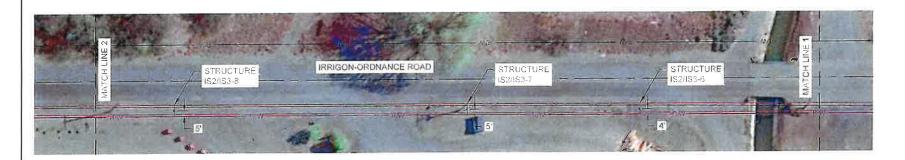

Space    |
| 20     |        |           |       | 50       |
| 25     | 100    | 100       | 100   | 75       |
| 30     |        |           |       | 100      |
| 35     | 250    | 250       |       | 125      |
| 40     | 350    | 350       | 350   | 150      |
| 45     |        |           |       | 180      |
| 50     | 500    | 500       | 500   | 210      |
| 55     |        |           |       | 250      |
| 60     |        |           |       | 285      |
| 65     | 700    | 700       | 700   | 325      |
| 70     |        |           |       | 365      |

Permit#OTR

### Shoulder Work w/ Minor Road Encroachment

**Diag. 300** 



September 2016

Chapter 5





Permit oTR





UC1 DEPONES SPRODUCTION
AND SEASONS THE
ADMINISTRATION OF THE
ADMINISTRATION OF THE
H, SCALE 1" = 50"





Permit # OTR

| pate        | 701104          |   | AGEORGE                                                                      | \$20                      | IRRIGON SOUTH LIN