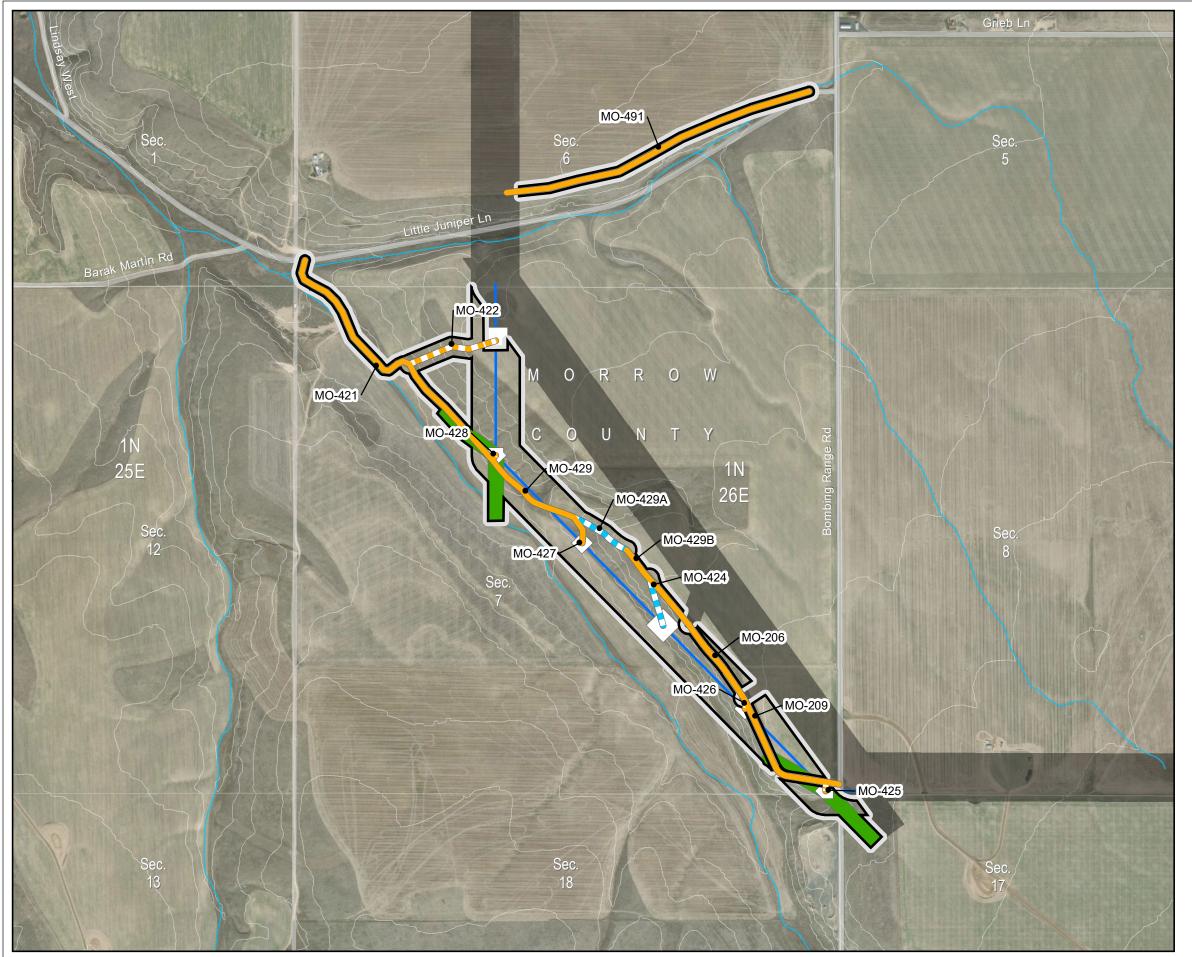

to the Open Space, Scenic and Historic Areas, and Natural Resources and Public Facilities and Services Elements of the Umatilla County Comprehensive Plan that were identified in the Final Order for the ASC. Since September 28, 2018, Umatilla County has amended the previously reviewed Transportation Element. However, the change is not substantive (as described in Section 7.1.3.8). In addition, the UCDO has been updated in 2022, but the updates did not change or alter the criteria evaluated with the ASC.

<sup>&</sup>lt;sup>5</sup> Boardman to Hemingway Transmission Line Application for Site Certificate - Final Order, p. 168-186 (September 2022)

<sup>&</sup>lt;sup>6</sup> Boardman to Hemingway Transmission Line Application for Site Certificate - Proposed Order, p. 184-185 (September 2022)



# Figure 4-1 **RFA1 Site Boundary Changes**

Little Juniper Canyon Morrow County

## Map 1

Site Boundary Approved in Site Certificate

#### Access

Existing Road, Substantial Modification, 21-70% Improvements

New Road, Bladed

New Road, Primitive

#### Work Areas

Pulling and Tensioning

Structure Work Area Transmission Centerline

(Revised Alignment) Important Siting Constraints and Other

Features 20-ft Contours

Stream

Public Roads

Land Status

Private

Not intended for construction or any uses other than intended purpose.

Project features current as of October 28, 2022.

Data Source(s):
BLM, Esri, NPS, ODOT, USGS, Velocity









# Figure 4-2 **RFA1 Site Boundary Changes**

Access Roads Morrow County

## Map 1

New RFA1 Site Boundary Site Boundary Approved in Site Certificate