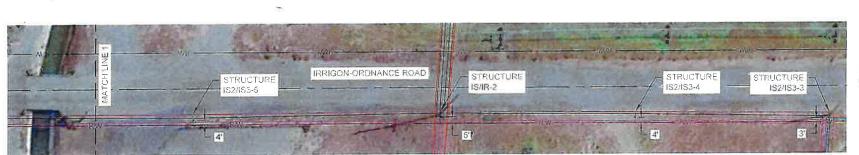

gns | "Buffer" |
|--------|--------|-----------|-------|----------|
| Speed  | Α      | В         | С     | Space    |
| 20     |        |           |       | 50       |
| 25     | 100    | 100       | 100   | 75       |
| 30     |        |           |       | 100      |
| 35     | 250    | 250       |       | 125      |
| 40     | 350    | 350       | 350   | 150      |
| 45     |        |           |       | 180      |
| 50     | 500    | 500       | 500   | 210      |
| 55     |        |           |       | 250      |
| 60     |        |           |       | 285      |
| 65     | 700    | 700       | 700   | 325      |
| 70     |        |           |       | 365      |

Permit#OTR

### Shoulder Work w/ Minor Road Encroachment

**Diag. 300** 



September 2016

Chapter 5





Permit oTR





UC1 DEPONES SPRODUCTION
AND SEASONS THE
ADMINISTRATION OF THE
ADMINISTRATION OF THE
H, SCALE 1" = 50"





Permit # OTR

| pate        | 701104          |   | AGEORGE                                                                      | \$20                      | IRRIGON SOUTH LIN